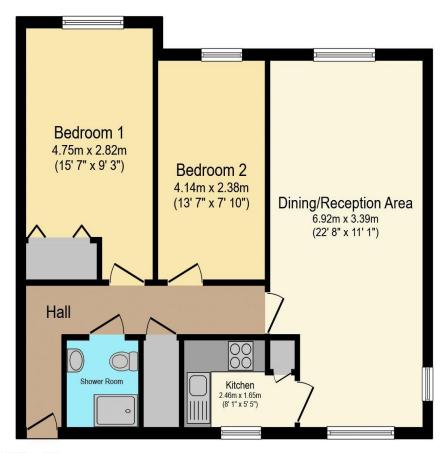

## Visit us at retirementhomesearch.co.uk

Total floor area 62.5 m² (673 sq.ft.) approx

This floor plan is for illustrative purposes only. It is not drawn to scale. Any measurements, floor areas (including any total floor area), openings and orientation are approximate. No details are guaranteed, they cannot be relied upon for any purpose and they do not form part of any agreement. No liability is taken for any error, omission or misstatement. A party must rely upon its own inspection(s). Powered by www.focalagent.com